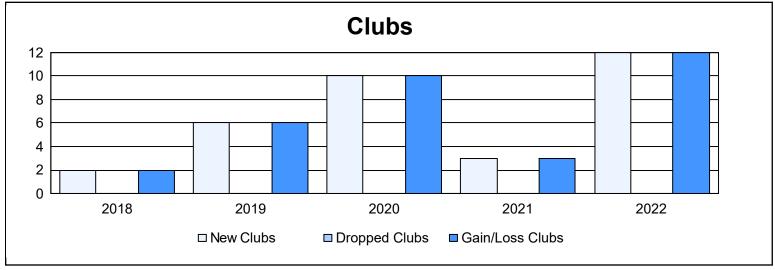

District E 2

As of June 2022 Cumulative

| Year      | New<br>Clubs | Dropped<br>Clubs | Gain/<br>Loss<br>Clubs | New<br>Members | Charter<br>Members | Reinstate<br>Members | Transfer<br>Members | Total<br>Member<br>Added | Total<br>Members<br>Dropped | Gain/<br>Loss<br>Members |
|-----------|--------------|------------------|------------------------|----------------|--------------------|----------------------|---------------------|--------------------------|-----------------------------|--------------------------|
| 2017-2018 | 2            | 0                | 2                      | 143            | 70                 | 15                   | 5                   | 233                      | 232                         | 1                        |
| 2018-2019 | 6            | 0                | 6                      | 153            | 160                | 5                    | 10                  | 328                      | 270                         | 58                       |
| 2019-2020 | 10           | 0                | 10                     | 209            | 229                | 3                    | 18                  | 459                      | 132                         | 327                      |
| 2020-2021 | 3            | 0                | 3                      | 172            | 70                 | 8                    | 16                  | 266                      | 156                         | 110                      |
| 2021-2022 | 12           | 0                | 12                     | 152            | 283                | 4                    | 6                   | 445                      | 353                         | 92                       |
| Average   | 7            | 0                | 7                      | 166            | 162                | 7                    | 11                  | 346                      | 229                         | 118                      |